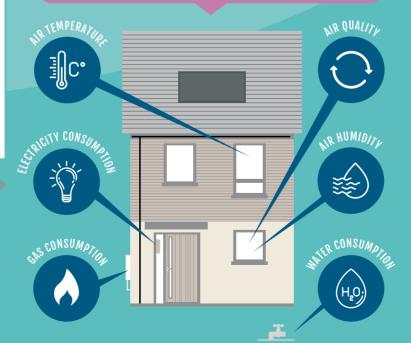

Using home sensors and tablet computers
Smartline will create a digitally
connected community amongst the
350 households within Camborne,
Pool, Redruth and Illogan.